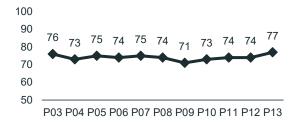

## **Dashboard Report**

Period 13 2023/24 3<sup>rd</sup> – 31<sup>st</sup> March 2024





### **Caledonian Sleeper Passenger Satisfaction**

Rail Period 13: 3rd - 31st March 2024













#### **Overall satisfaction**



P03 P04 P05 P06 P07 P08 P09 P10 P11 P12 P13

# **Net Promoter Score** 32

| Definitely       | 21% |
|------------------|-----|
| Very likely      | 37% |
| Maybe/maybe not  | 25% |
| Only if no other | 11% |

Not if I can help it

Likelihood of future use

|                            | Lowlander | Highlander |
|----------------------------|-----------|------------|
| Journey experience         | 87%       | 86%        |
| Met /<br>Above expectation | 78%       | 77%        |
| Overall satisfaction       | 72%       | 67%        |
| Net Promoter Score         | 12        | 4          |
| Future Use                 | 58%       | 57%        |

Sample size: 213 (Lowlander 98, Highlander 115)



## **Caledonian Sleeper Passenger Satisfaction**

Rail Period 1