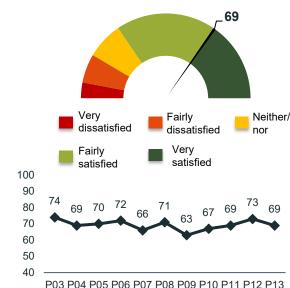

## **Dashboard Report**

Period 13 2023/24 3<sup>rd</sup> – 31<sup>st</sup> March 2024





### **Caledonian Sleeper Passenger Satisfaction**

Rail Period 13: 3rd - 31st March 2024













#### **Overall satisfaction**



P03 P04 P05 P06 P07 P08 P09 P10 P11 P12 P13

# **Net Promoter Score** 32

| Definitely       | 21% |
|------------------|-----|
| Very likely      | 37% |
| Maybe/maybe not  | 25% |
| Only if no other | 11% |

Not if I can help it

Likelihood of future use

|                            | Lowlander | Highlander |
|----------------------------|-----------|------------|
| Journey experience         | 87%       | 86%        |
| Met /<br>Above expectation | 78%       | 77%        |
| Overall satisfaction       | 72%       | 67%        |
| Net Promoter Score         | 12        | 4          |
| Future Use                 | 58%       | 57%        |

Sample size: 213 (Lowlander 98, Highlander 115)



## **Caledonian Sleeper Passenger Satisfaction**

Rail Period 13: 3<sup>rd</sup> - 31<sup>st</su