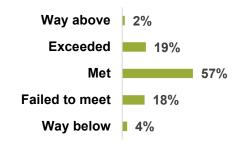

## **Dashboard Report**

Period 13 2023/24 3<sup>rd</sup> – 31<sup>st</sup> March 2024





### **Caledonian Sleeper Passenger Satisfaction**

Rail Period 13: 3rd - 31st March 2024













#### **Overall satisfaction**



P03 P04 P05 P06 P07 P08 P09 P10 P11 P12 P13

# **Net Promoter Score** 32

| Definitely       | 21% |
|------------------|-----|
| Very likely      | 37% |
| Maybe/maybe not  | 25% |
| Only if no other | 11% |

Not if I can help it

Likelihood of future use

|                            | Lowlander | Highlander |
|----------------------------|-----------|------------|
| Journey experience         | 87%       | 86%        |
| Met /<br>Above expectation | 78%       | 77%        |
| Overall satisfaction       | 72%       | 67%        |
| Net Promoter Score         | 12        | 4          |
| Future Use                 | 58%       | 57%        |

Sample size: 213 (Lowlander 98, Highlander 115)



## **Caledonian Sleeper Passenger Satisfaction**

Rail Period