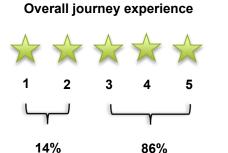

|                | Journey Experience         |  |  |
|----------------|----------------------------|--|--|
|                | (% 3-5 star rating)        |  |  |
| 86%            | Experience overall         |  |  |
| Making me feel |                            |  |  |
| 94%            | welcomed                   |  |  |
| 86%            | looked after               |  |  |
| 86%            | relaxed                    |  |  |
| 77%            | comfortable                |  |  |
| 65%            | I had a good night's sleep |  |  |
|                |                            |  |  |
| 87%            | Room rating                |  |  |
| 94%            | Club Car rating            |  |  |
|                |                            |  |  |
|                |                            |  |  |