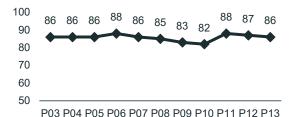

## **Dashboard Report**

Period 13 2023/24 3<sup>rd</sup> – 31<sup>st</sup> March 2024





### **Caledonian Sleeper Passenger Satisfaction**

Rail Period 13: 3rd - 31st March 2024













#### **Overall satisfaction**



P03 P04 P05 P06 P07 P08 P09 P10 P11 P12 P13

# **Net Promoter Score** 32

| Definitely       | 21% |
|------------------|-----|
| Very likely      | 37% |
| Maybe/maybe not  | 25% |
| Only if no other | 11% |

Not if I can help it

Likelihood of future use

|                            | Lowlander | Highlander |
|----------------------------|-----------|------------|
| Journey experience         | 87%       | 86%        |
| Met /<br>Above expectation | 78%       | 77%        |
| Overall satisfaction       | 72%       | 67%        |
| Net Promoter Score         | 12        | 4          |
| Future Use                 | 58%       | 57%        |

Sample size: 213 (Lowlander 98, Highlander 115)



## **Caledonian Sleeper Passenger Satisfaction**

Rail Pe